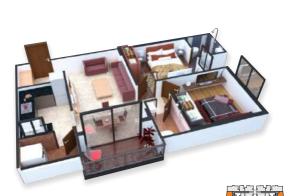

#### THE PLAN

TOWER A AREA (SQ. FT.)

TOWER A AREA (SQ. FT.)

2 BHK FLAT

2 BHK FLAT

3 BHK FLAT