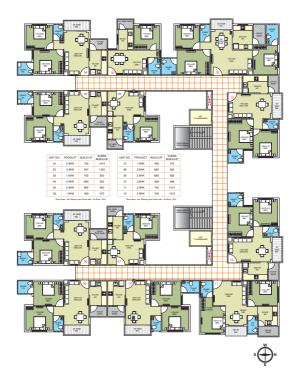

#### THE PLAN

TOWER A AREA (SQ. FT.)

TOWER A AREA (SQ. FT.)

2 BHK FLAT

2 BHK FLAT

3 BHK FLAT