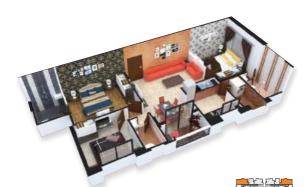

#### THE PLAN

TOWER A AREA (SQ. FT.)

TOWER A AREA (SQ. FT.)

2 BHK FLAT

2 BHK FLAT

3 BHK FLAT