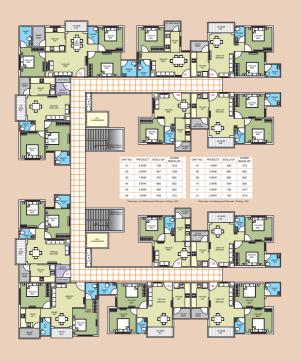

#### THE PLAN

TOWER A AREA (SQ. FT.)

TOWER A AREA (SQ. FT.)

2 BHK FLAT

2 BHK FLAT

3 BHK FLAT