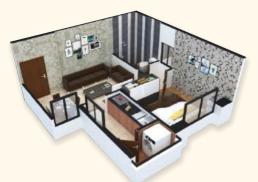

#### THE PLAN

TOWER A AREA (SQ. FT.)

TOWER A AREA (SQ. FT.)

2 BHK FLAT

2 BHK FLAT

3 BHK FLAT