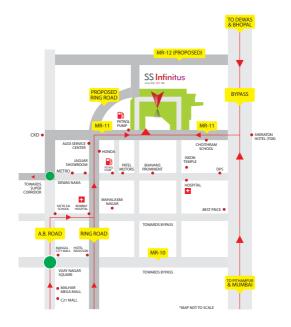

## STRATEGICALLY LOCATED ON MR-11, RING ROAD, INDORE

The location of SS Infinitus at MR-11 allows you the ease to travel to any part of the city and yet take refuge in its peace and tranquillity. The prominent educational institutes, malls and hospitals of the city are easily accessible from the township.