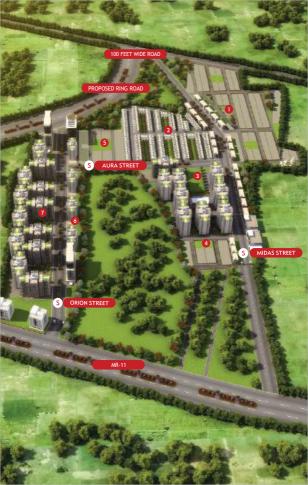

## STRATEGICALLY LOCATED ON MR-11, RING ROAD, INDORE

The location of SS Infinitus at MR-11 allows you the ease to travel to any part of the city and yet take refuge in its peace and tranquillity. The prominent educational institutes, malls and hospitals of the city are easily accessible from the township.