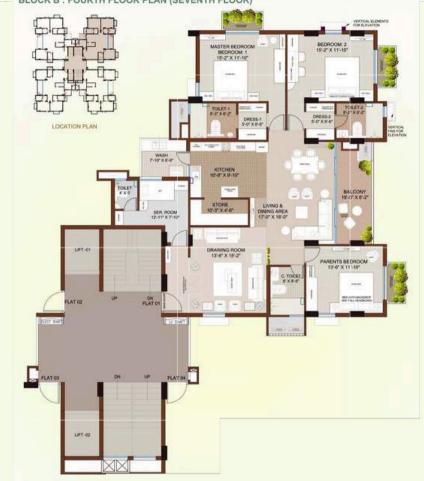

#### 3 BHK FLAT SUGGESTED LAYOUT BLOCK B: FOURTH FLOOR PLAN (SEVENTH FLOOR)

| BLOCK<br>NAME | BUILT UP<br>AREA | SUPER BUILT UP<br>AREA |
|---------------|------------------|------------------------|
| FLAT 01       | 1976.36          | 2766.86                |
| FLAT 02       | 1976.36          | 2766.86                |
| FLAT 03       | 1976.36          | 2766.86                |
| FLAT 04       | 1976.36          | 2766.86                |

#### 3 BHK FLAT SUGGESTED LAYOUT BLOCK B: FOURTH FLOOR PLAN (SEVENTH FLOOR)

| BLOCK B | AREA IN SQFT | AREA IN SQFT |
|---------|--------------|--------------|
| FLAT 01 | 1976.36      | 2766.86      |