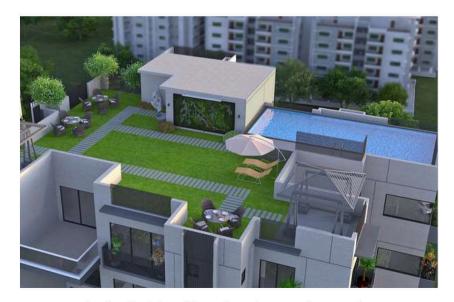

Rooftop Deck Area: The perfect place to enjoy a sunrise, a sunset and everything in between.