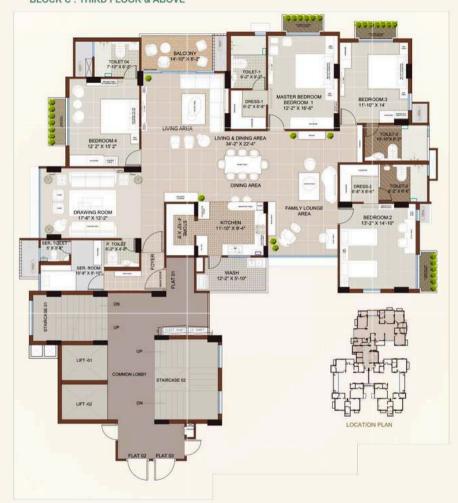

#### 4 BHK FLAT SUGGESTED LAYOUT BLOCK C: THIRD FLOOR & ABOVE

| BLOCK<br>NAME | BUILT UP<br>AREA | SUPER BUILT UP<br>AREA |
|---------------|------------------|------------------------|
| FLAT 01       | 2797.54          | 3916.55                |
| FLAT 02       | 2656.74          | 3719.36                |
| FLAT 03       | 2723.91          | 3813.43                |

#### 4 BHK FLAT SUGGESTED LAYOUT BLOCK C: THIRD FLOOR & ABOVE

| BLOCK   | BUILT UP | SUPER BUILT UP |
|---------|----------|----------------|
| NAME    | AREA     | AREA           |
| FLAT 03 | 2723.91  |                |