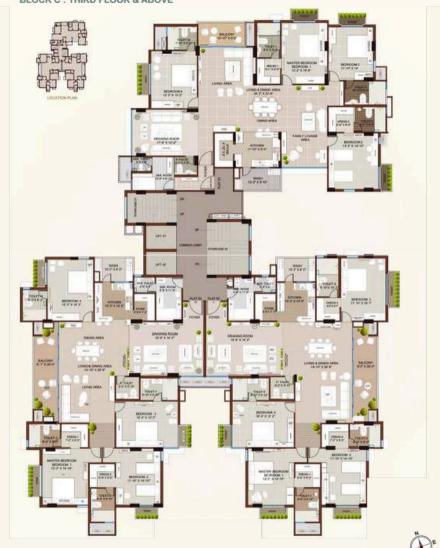

#### 4 BHK FLAT SUGGESTED LAYOUT BLOCK C: THIRD FLOOR & ABOVE

| BLOCK<br>NAME | BUILT UP<br>AREA | SUPER BUILT UP<br>AREA |
|---------------|------------------|------------------------|
| FLAT 01       | 2797.54          | 3916.55                |
| FLAT 02       | 2656.74          | 3719.36                |
| FLAT 03       | 2723.91          | 3813.43                |

#### 4 BHK FLAT SUGGESTED LAYOUT BLOCK C: THIRD FLOOR & ABOVE

| BLOCK   | BUILT UP | SUPER BUILT UP |
|---------|----------|----------------|
| NAME    | AREA     | AREA           |
| FLAT 03 | 2723.91  |                |