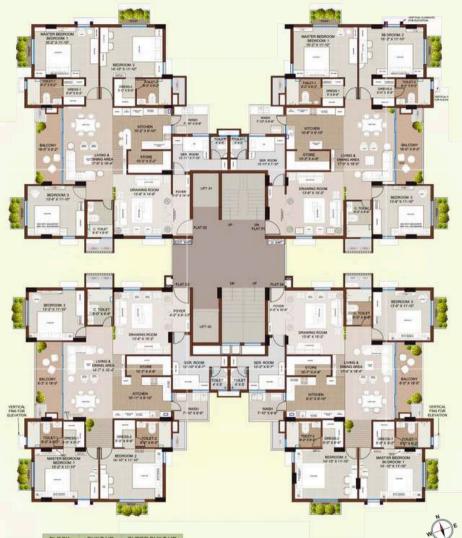

### YOUR VISION, OUR PLAN - TRUE MODERN LIVING AWAITS YOU

The planning of your dream home has been meticulously executed to provide true modern living. Every nook and corner is designed to maximize space and create a seamless flow throughout the house. Our homes embrace the best of modern architecture principles, with judicious use of natural light, airy spaces, and thoughtfully crafted living areas for the entire family.

#### 3 BHK FLAT SUGGESTED LAYOUT BLOCK B: FOURTH FLOOR PLAN (SEVENTH FLOOR)

| BLOCK<br>NAME | BUILT UP<br>AREA | SUPER BUILT UP<br>AREA |
|---------------|------------------|------------------------|
| FLAT 01       | 1976.36          | 2766.86                |
| FLAT 02       | 1976.36          | 2766.86                |
| FLAT 03       | 1976.36          | 2766.86                |
| FLAT 04       | 1976.36          | 2766.86                |

#### 3 BHK FLAT SUGGESTED LAYOUT BLOCK B: FOURTH FLOOR PLAN (SEVENTH FLOOR)

| BLOCK B | AREA IN SQFT | AREA IN SQFT |
|---------|--------------|--------------|
| FLAT 01 | 1976.36      | 2766.86      |

#### 4 BHK FLAT SUGGESTED LAYOUT BLOCK C: THIRD FLOOR & ABOVE

| BLOCK<br>NAME | BUILT UP<br>AREA | SUPER BUILT UP<br>AREA |
|---------------|------------------|------------------------|
| FLAT 01       | 2797.54          | 3916.55                |
| FLAT 02       | 2656.74          | 3719.36                |
| FLAT 03       | 2723.91          | 3813.43                |

#### 4 BHK FLAT SUGGESTED LAYOUT BLOCK C: THIRD FLOOR & ABOVE

| BLOCK   | BUILT UP | SUPER BUILT UP |
|---------|----------|----------------|
| NAME    | AREA     | AREA           |
| FLAT 03 | 2723.91  |                |

#### 5 BHK FLAT SUGGESTED LAYOUT BLOCK A: SECOND FLOOR PLAN

| BLOCK   | BUILT UP | SUPER BUILT UP |
|---------|----------|----------------|
| A       | AREA     | AREA           |
| FLAT 01 | 4570.24  | 6398.28        |