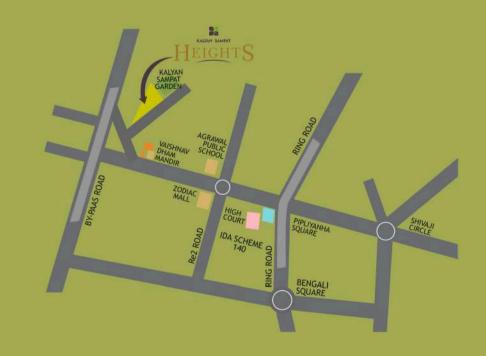

# HOME. SHOPPING. WORK. SCHOOL. GET FROM ANYWHERE TO ANYWHERE IN A BREEZE

- Located adjacent to the Indore bypass road, the highly sought-after real estate area.
- A major entry and exit point to the city, providing ease of inter-city travel.
  - Already positioned within the primary commercial hub of the city.
- Close proximity to four significant roads linking eastern Indore.
  - AB bypass
  - RE2 Road
  - Ring Road
  - -AB BRTS Road
  - Several top-tier schools and colleges can be reached within a 10-minute travel time.
    - Upcoming district court nearby
  - Numerous reputable hospitals are located in the vicinity.