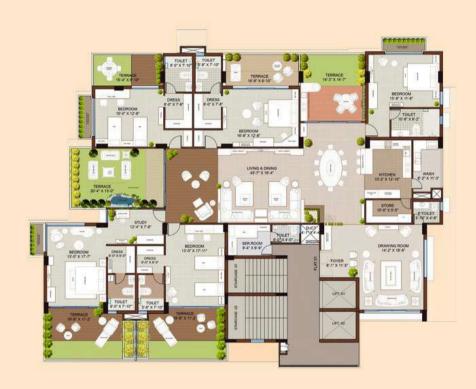

#### 5 BHK FLAT SUGGESTED LAYOUT BLOCK A: SECOND FLOOR PLAN

| BLOCK   | BUILT UP | SUPER BUILT UP |
|---------|----------|----------------|
| A       | AREA     | AREA           |
| FLAT 01 | 4570.24  | 6398.28        |