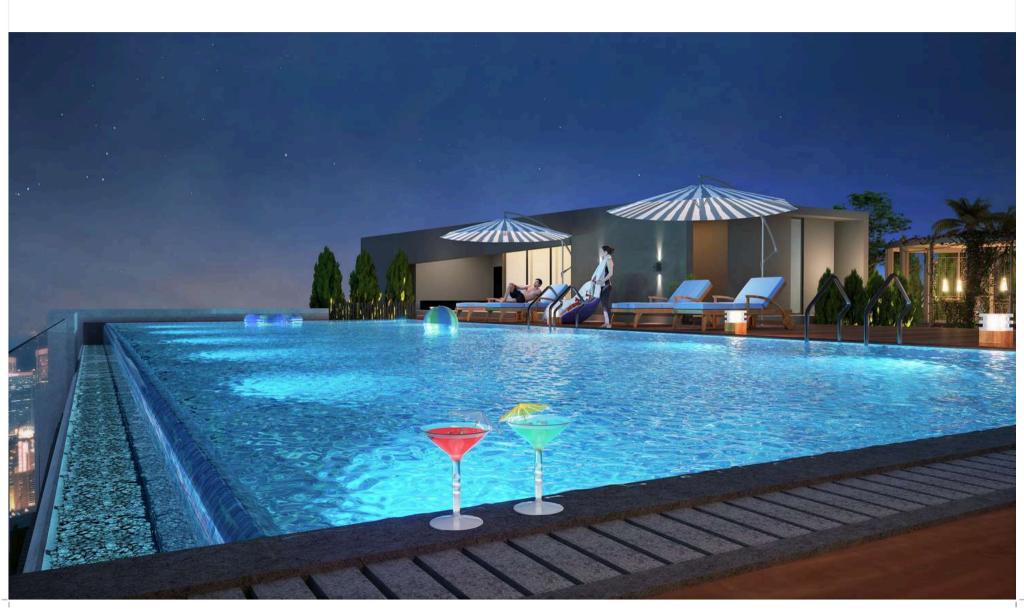

Rooftop Deck Area: The perfect place to enjoy a sunrise, a sunset and everything in between.

## DIVE INTO AN ARRAY OF ACTIVITIES AND LIVE THE ULTIMATE FUN LIFE